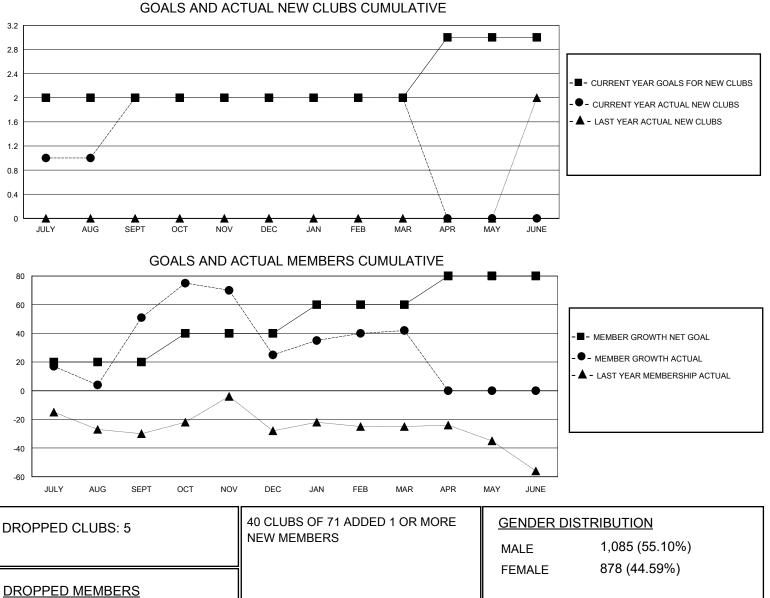

## MONTHLY MEMBERSHIP PROGRESS REPORT

District 2 S4

Results as of: 3/31/2024

| GMT:                  | LOCATION TEXAS |           |               |                       |                        |                         | GMT CA                                             |
|-----------------------|----------------|-----------|---------------|-----------------------|------------------------|-------------------------|----------------------------------------------------|
| Clubs                 |                |           |               | Members               |                        |                         |                                                    |
| RESULTS FOR 2023-2024 |                |           |               | RESULTS FOR 2023-2024 |                        |                         |                                                    |
| QUARTER               | NEW CLUB GOAL  | NEW CLUBS | DROPPED CLUBS | QUARTER               | BER GROWTH NET<br>GOAL | MEMBER GROWTH<br>ACTUAL | DROPPED<br>MEMBERS ACTUAL<br>(including transfers) |
| JULY/AUG/SEPT         | 2              | 2         | 2             | JULY/AUG/SEPT         | 20                     | 172                     | 114                                                |
| OCT/NOV/DEC           | 0              | 0         | 3             | OCT/NOV/DEC           | 20                     | 72                      | 96                                                 |
| JAN/FEB/MAR           | 0              | 0         | 0             | JAN/FEB/MAR           | 20                     | 69                      | 47                                                 |
| APR/MAY/JUNE          | 1              | 0         | 0             | APR/MAY/JUNE          | 20                     | 0                       | 0                                                  |